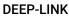

Suspended luminaire/light run feed luminaire - Micro-prismatic diffuser - direct/indirect distribution

Ultra-flat luminaire housing design, painted extruded aluminium profile, visible installation height 10/24mm; Housing colour silver grey/white aluminium RAL 9006; Direct/indirect light distribution, direct share by means of a microprism made of PMMA, homogeneous light emission through lateral LED light coupling in Light Guide panel and semi-diffuse, reflective white coating, with special decoupling technology for defined ceiling illumination; for VDU workstations, omnidirectional glare reduction according to the current norm DIN-EN 12464-1. Electrical connection via integrated transparent connection cable 5x0.75mm<sup>2</sup>, length 1900mm, stripped cable ends. Light Control: netlife flex10L; Regiolux Classification: netlife flex10X; flex10X; flex37; flex39; Note: compatible with Casambi; Application: Office, Meeting rooms, Secondary rooms, Retail, Corridors, Garages, Classrooms, Sports facilities; Function: Motion detection\*, Corridor function\*, Guided Light\*, HCL (only with DT8 luminaires), presence detection\*, Daylight control, Tunable white (only with DT8 luminaires), Manual dimming, \*only by auxiliary devices. Komplettes höhenverstellbares Pendel-Set im Lieferumfang enthalten.

## LIGHTING TECHNOLOGY

| Placement                     | LED, Colour rendering/Light colour CRI ≥<br>80 / 4000K |
|-------------------------------|--------------------------------------------------------|
| Colour tolerance (MacAdam)    | 3SDCM                                                  |
| Nominal luminous flux         | 6414lm                                                 |
| LED service life              | 50000h L90/B10 (Tq 25°C)                               |
| Luminaire luminous efficiency | 135lm/W                                                |
| UGR lat./long.                | 17.1 / 16.4                                            |

### **MECHANICS**

| Housing colour         | silver grey/white aluminium RAL 9006       |
|------------------------|--------------------------------------------|
| Dimensions (LxWxH/DxH) | 1558mm x 321mm x 24mm                      |
| Weight (net)           | 6.2kg                                      |
| Type of installation   | Pendant individual mounting, Pendant light |
|                        | strip mounting                             |

#### Dimensions

| L     | 1558 mm | Length                            |
|-------|---------|-----------------------------------|
| В     | 321 mm  | Width                             |
| н     | 24 mm   | Height                            |
| A1    | 900 mm  | Mounting distance single mounting |
| P min | 150 mm  | Minimum suspension length         |
| P max | 1900 mm | Maximum suspension length         |
|       |         |                                   |