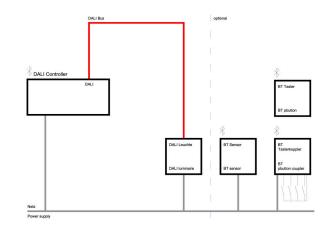

# LC SYSTEM

## CHARACTERISTICS

| Regiolux Classification      | netlife flex                                                                                                                                                                                                                     |
|------------------------------|----------------------------------------------------------------------------------------------------------------------------------------------------------------------------------------------------------------------------------|
| Control signal               | DALI, Radio                                                                                                                                                                                                                      |
| Number of control gear (max) | 5                                                                                                                                                                                                                                |
| Communication                | Bluetooth                                                                                                                                                                                                                        |
| App name                     | Casambi, 4remote BT                                                                                                                                                                                                              |
| System compatibility         | flex10; flex10X; flex10L; flex37; flex39                                                                                                                                                                                         |
| Note                         | compatible with Casambi                                                                                                                                                                                                          |
| Application                  | Office, Meeting rooms, Secondary rooms,<br>Retail, Corridors, Garages, Classrooms,<br>Sports facilities                                                                                                                          |
| Function                     | Motion detection*, Corridor function*,<br>Guided Light*, HCL (only with DT8<br>luminaires), presence detection*, Daylight<br>control, Tunable white (only with DT8<br>luminaires), Manual dimming, *only by<br>auxiliary devices |